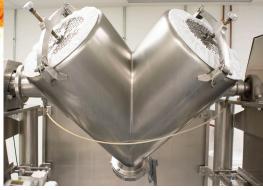

## **BLENDING SERVICES**

| Туре                 | Size                       |
|----------------------|----------------------------|
| Ribbon Blenders      | 50 cu.ft, 15 cu.ft         |
| Paddle Blenders      | 3.5, 30, 65, 100 cu. ft    |
| Zig Zag Blenders     | 7 in, 10 in                |
| Turbula Powder Mixer | 17 liters                  |
| V-Blenders           | Ranging from 0.1- 20 cu.ft |